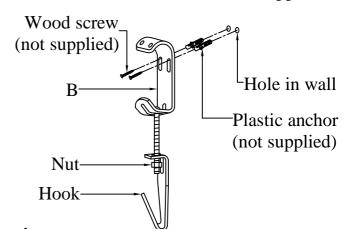

If fastening the mirror hangers to studs, please see below:

3A. Secure (2) mirror hangers (B) to wall with (4) supplied nails (C).

If fastening the mirror hangers to drywall, please see below:

3B. Drill pilot holes on the marked spots and insert (4) plastic anchors (not supplied).

3C. Secure (2) mirror hangers (B) to wall with (4) wood screws (not supplied).

4. Hang mirror (A) to wall by attaching the hooks to brackets on back of the mirror.

5. Adjust the nuts on the mirror hangers(B) to make sure the mirror (A) is level.