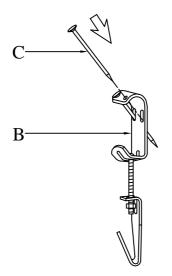

If fastening the mirror hangers to studs, please see below:

3A. Secure (2) mirror hangers (B) to wall with (4) supplied nails (C).

If fastening the mirror hangers to drywall, please see below:

3B. Drill pilot holes on the marked spots and insert (4) plastic anchors (not supplied).

3C. Secure (2) mirror hangers (B) to wall with (4) wood screws (not supplied).

4. Hang mirror (A) to wall by attaching the hooks to brackets on back of the mirror.

5. Adjust the nuts on the mirror hangers(B) to make sure the mirror (A) is level.