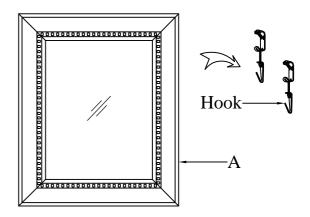

You should have received the following parts in the package. Please ensure that all parts are accounted for.

| A<br>Mirror | B<br>Mirror Hanger      | C<br>Nail |
|-------------|-------------------------|-----------|
|             |                         |           |
|             | Replacement part: MHOOK |           |
| 1 PC        | 2 SETS                  | 4 PC      |

3C. Secure (2) mirror hangers (B) to wall with (4) wood screws (not supplied).

4. Hang mirror (A) to wall by attaching the hooks to brackets on back of the mirror.

5. Adjust the nuts on the mirror hangers(B) to make sure the mirror (A) is level.