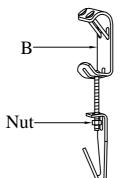

You should have received the following parts in the package. Please ensure that all parts are accounted for.

| A<br>Mirror | B<br>Mirror Hanger      | C<br>Nail |
|-------------|-------------------------|-----------|
|             |                         |           |
|             | Replacement part: MHOOK |           |
| 1 PC        | 2 SETS                  | 4 PC      |

3C. Secure (2) mirror hangers (B) to wall with (4) wood screws (not supplied).

4. Hang mirror (A) to wall by attaching the hooks to brackets on back of the mirror.

5. Adjust the nuts on the mirror hangers(B) to make sure the mirror (A) is level.