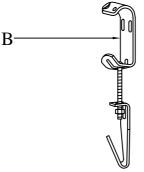

You should have received the following parts in the package. Please ensure that all parts are accounted for.

| A<br>Mirror | B<br>Mirror Hanger      | C<br>Nail |
|-------------|-------------------------|-----------|
|             |                         |           |
|             | Replacement part: MHOOK |           |
| 1 PC        | 2 SETS                  | 4 PC      |

# Installation instructions

1. This mirror can be mounted vertically or horizontally. Measure the distance between the brackets that will be used to hang the mirror.

2. Place mirror hangers (B) on the wall in desired location, mark spots on the wall.

If fastening the mirror hangers to studs, please see below:

3A. Secure (2) mirror hangers (B) to wall with (4) supplied nails (C).

If fastening the mirror hangers to drywall, please see below:

3B. Drill pilot holes on the marked spots and insert (4) plastic anchors (not supplied).

3C. Secure (2) mirror hangers (B) to wall with (4) wood screws (not supplied).

4. Hang mirror (A) to wall by attaching the hooks to brackets on back of the mirror.

5. Adjust the nuts on the mirror hangers(B) to make sure the mirror (A) is level.