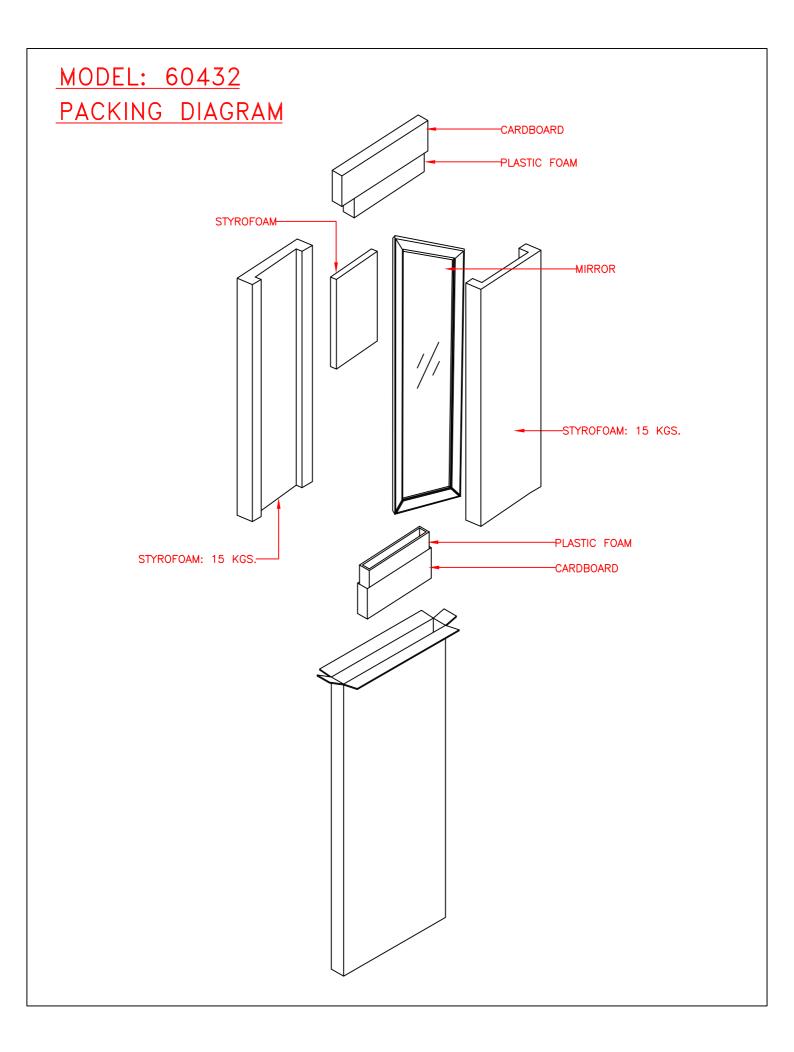

You should have received the following parts in the package. Please ensure that all parts are accounted for.