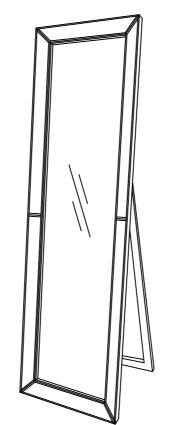

You should have received the following parts in the package. Please ensure that all parts are accounted for.