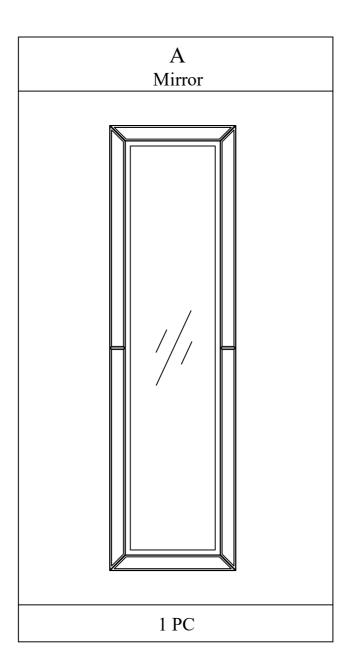

# Installation instructions

1. Place the mirror (A) on the flat floor by pulling out the stand.